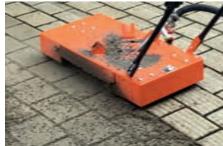

# Paver Joint Cleaner "JointBooster"

## Ideal for streets, sidewalks and squares

The Optimas JointBooster is a specially developed 10-jet joint clearing tool for the renovation and maintenance of paved areas, walkways, squares and historic sites.

Simple blowing out of the pavement joints with compressed air only, without passers-by or vehicles being hit by ejected filling material!

### **Advantages of the JointBooster**

- Use without water
- Integrated splash guard on the device
- Controlled discharge of the material
- Uniformly deep cleared joints
- Possible daily output from 500 - 800 m<sup>2</sup> (5000 - 8000 ft<sup>2</sup>)
- Foldable guide handle thus easy transport (also by car).