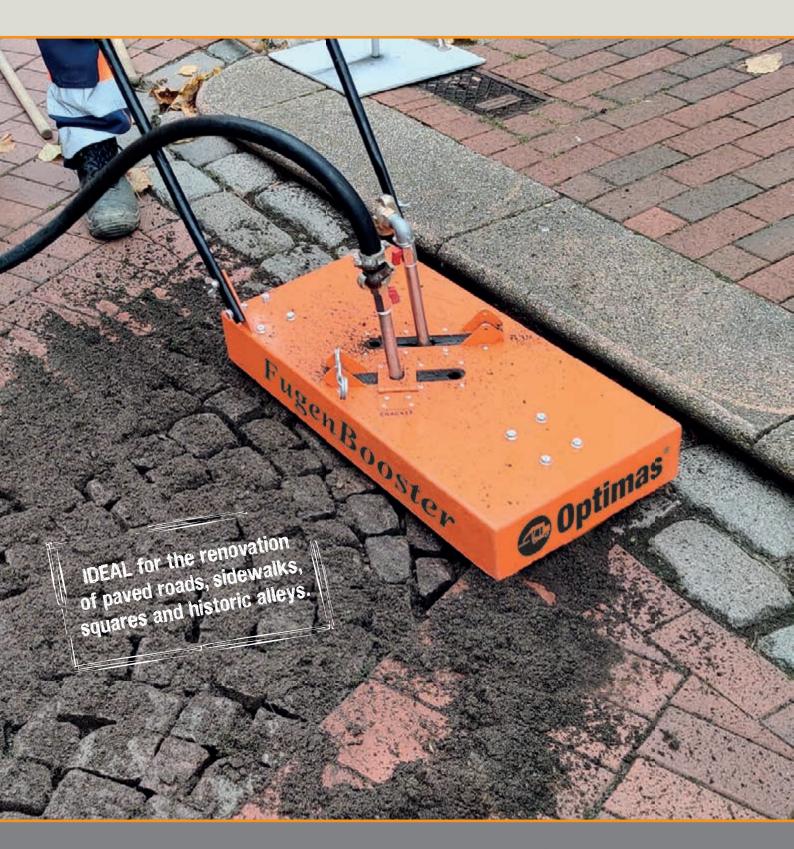

# Paver Joint Cleaner "JointBooster"

## Ideal for streets, sidewalks and squares

The Optimas JointBooster is a specially developed 10-jet joint clearing tool for the renovation and maintenance of paved areas, walkways, squares and historic sites.

Simple blowing out of the pavement joints with compressed air only, without passers-by or vehicles being hit by ejected filling material!

### **Advantages of the JointBooster**

- Use without water
- Integrated splash guard on the device
- Controlled discharge of the material
- Uniformly deep cleared joints
- Possible daily output from 500 - 800 m<sup>2</sup> (5000 - 8000 ft<sup>2</sup>)
- Foldable guide handle thus easy transport (also by car).