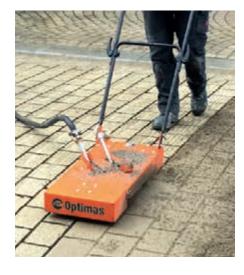

# Paver Joint Cleaner "JointBooster"

## Ideal for streets, sidewalks and squares

The Optimas JointBooster is a specially developed 10-jet joint clearing tool for the renovation and maintenance of paved areas, walkways, squares and historic sites.

Simple blowing out of the pavement joints with compressed air only, without passers-by or vehicles being hit by ejected filling material!

### **Advantages of the JointBooster**

- Use without water
- Integrated splash guard on the device
- Controlled discharge of the material
- Uniformly deep cleared joints
- Possible daily output from 500 - 800 m<sup>2</sup> (5000 - 8000 ft<sup>2</sup>)
- Foldable guide handle thus easy transport (also by car).