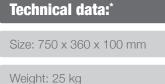

### **Advantages of the JointBooster**

- Use without water
- Integrated splash guard on the device
- Controlled discharge of the material
- Uniformly deep cleared joints
- Possible daily output from 500 - 800 m<sup>2</sup> (5000 - 8000 ft<sup>2</sup>)
- Foldable guide handle thus easy transport (also by car).

Care with high pressure!

Represented by

Industrail compressor is required minimum 4 m³ air / 5 bar pressure

Stainless steel housing