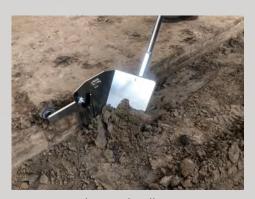

## **AP HAND-LEVELLERS**

| Туре                 | Working width cm | Height blade<br>cm | Nr. of wheels |
|----------------------|------------------|--------------------|---------------|
| Hand-leveller narrow | 70 - 120         | 20                 | 4             |
| Hand-leveller wide   | 129 - 219        | 20                 | 6             |
| Curb stone leveller  | 16               | 27                 | 2             |

## Standard equipment AP Hand-Leveller

- Made of Domex 420 zinc plated steel
- Roof-profile adjustable up to 3%
- Width simply infinitely adjustable by screw clamps
- Lightweight plastic wheels
- Easy to adjust side support wheels
- Curb stone leveller
- Robust & maintenance free

Narrow (4 wheels)

Wide (6 wheels)

Roof-profile adjustable up to 3%

Length arm and working width adjustable by screw clamps

Curb stone leveller

Lightweight plastic wheels

Easy to adjust side support wheels