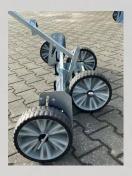

Narrow (4 wheels)

Wide (6 wheels)

Roof-profile adjustable up to 3%

Length arm and working width adjustable by screw clamps

Curb stone leveller

Lightweight plastic wheels

Easy to adjust side support wheels