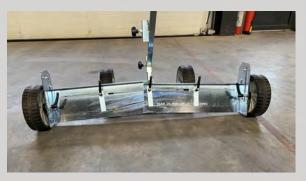

Narrow (4 wheels)

Wide (6 wheels)

Roof-profile adjustable up to 3%

Length arm and working width adjustable by screw clamps

Curb stone leveller

Lightweight plastic wheels

Easy to adjust side support wheels