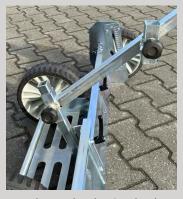

## **AP HAND-LEVELLERS**

| Туре                 | Working width cm | Height blade<br>cm | Nr. of wheels |
|----------------------|------------------|--------------------|---------------|
| Hand-leveller narrow | 70 - 120         | 20                 | 4             |
| Hand-leveller wide   | 129 - 219        | 20                 | 6             |
| Curb stone leveller  | 16               | 27                 | 2             |

## Standard equipment AP Hand-Leveller

- Made of Domex 420 zinc plated steel
- Roof-profile adjustable up to 3%
- Width simply infinitely adjustable by screw clamps
- Lightweight plastic wheels
- Easy to adjust side support wheels
- Curb stone leveller
- Robust & maintenance free

Narrow (4 wheels)

Wide (6 wheels)

Roof-profile adjustable up to 3%

Length arm and working width adjustable by screw clamps

Curb stone leveller

Lightweight plastic wheels

Easy to adjust side support wheels