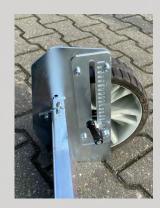

## Standard equipment AP Hand-Leveller

- Made of Domex 420 zinc plated steel
- Roof-profile adjustable up to 3%
- Width simply infinitely adjustable by screw clamps
- Lightweight plastic wheels
- Easy to adjust side support wheels
- Curb stone leveller
- Robust & maintenance free

Narrow (4 wheels)

Wide (6 wheels)

Roof-profile adjustable up to 3%

Length arm and working width adjustable by screw clamps

Curb stone leveller

Lightweight plastic wheels

Easy to adjust side support wheels