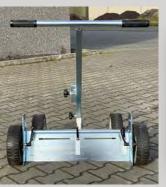

Narrow (4 wheels)

Wide (6 wheels)

Roof-profile adjustable up to 3%

Length arm and working width adjustable by screw clamps

Curb stone leveller

Lightweight plastic wheels

Easy to adjust side support wheels