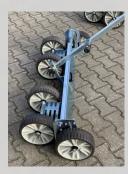

Narrow (4 wheels)

Wide (6 wheels)

Roof-profile adjustable up to 3%

Length arm and working width adjustable by screw clamps

Curb stone leveller

Lightweight plastic wheels

Easy to adjust side support wheels